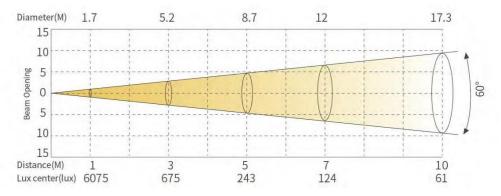

#### **Optical System**

| Lamp Source | 250W (RGBALC)                 |
|-------------|-------------------------------|
| Beam Angle  | 10°-60° (Field angle) 18°-88° |
| Output      | 3328 Lux @ 5 Meters           |
| CRI         | > 95                          |
| ССТ         | 1800K-10000K                  |

### **Photometrics**

SYDNEY MELBOURNE +61297481122 +61396817511 **BRISBANE** 

PERTH AUCKLAND +61732673177 +61892488119 +6498693293