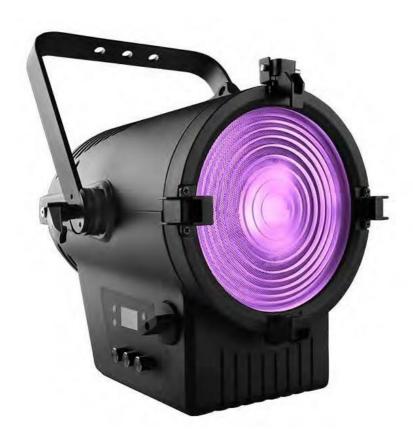

# LED FRESNEL 250 HEX

## LEDFRE141

The LED Fresnel 250 HEX is a 10°-60° manual zoom RGBALC LED fixture with a powerful 250W LED engine comparable to the classic 1200W fresnels. The LED Fresnel 250 HEX has new CCS colour consistency control technology that matches other RGBALC fixtures of the Silverstar range.

### **Photometrics**

SYDNEY MELBOURNE +61297481122 +61396817511 **BRISBANE** 

PERTH AUCKLAND +61732673177 +61892488119 +6498693293