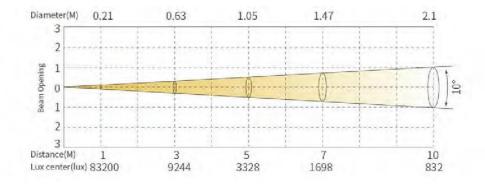

#### **Optical System**

| Lamp Source | 250W (RGBALC)                 |
|-------------|-------------------------------|
| Beam Angle  | 10°-60° (Field angle) 18°-88° |
| Output      | 3328 Lux @ 5 Meters           |
| CRI         | > 95                          |
| ССТ         | 1800K-10000K                  |

### **Photometrics**

SYDNEY MELBOURNE +61297481122 +61396817511 **BRISBANE** 

PERTH AUCKLAND +61732673177 +61892488119 +6498693293